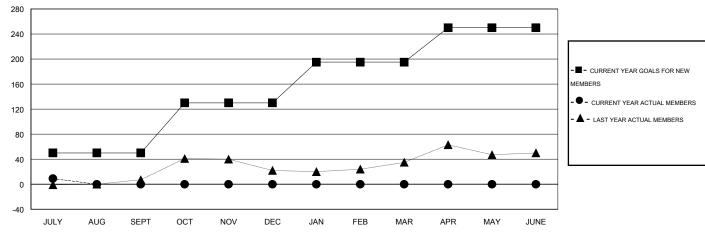

#### GOALS AND ACTUAL MEMBERS CUMULATIVE

| DROPPED CLUBS: 0              |              | 8 CLUBS OF 45 ADDED 1 OR MORE<br>NEW MEMBERS | GENDER DISTRIBUTION  MALE 872 (68.72%) |              |            |
|-------------------------------|--------------|----------------------------------------------|----------------------------------------|--------------|------------|
| DROPPED MEMBERS               |              |                                              | FEMALE                                 | 397 (31.28%) |            |
| DECEASED CLUB CANCELLED OTHER | 1<br>0<br>20 | CLICK HERE FOR HEALTH ASSESSMENT DATA        | FAMILY UNIT MEMBERS HEAD OF HOUSEHOLD  |              | 281<br>126 |
| TOTAL                         | 21           |                                              | NON-HEAD OF HOUSEHO                    | 155          |            |